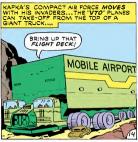

## FOES!

INSIGES HAVE PLACED MAN MINUTES AWAY FROM ANY POINT ON EARTH ... WITH DISTANCE ANNIHILATED. THE PERIL OF TOTAL WAR CAN BE FOUGHT AS SWIFTLY AS IT APPEARS.... OWAC MANEULERS HIS "CAPSULE-PLAVE INTO A STEEP DIVE FROM THE STRATOSPHERE AND BEGINS HIS GLIDE ACROSS ENDER.... CAN ONE MAN STOP A BRIGAND ARMY FROM ITS GOAL OF CONQUEST? A HUNDRED THOUSAND GUIS WAIT WITH ONE ANSWER....